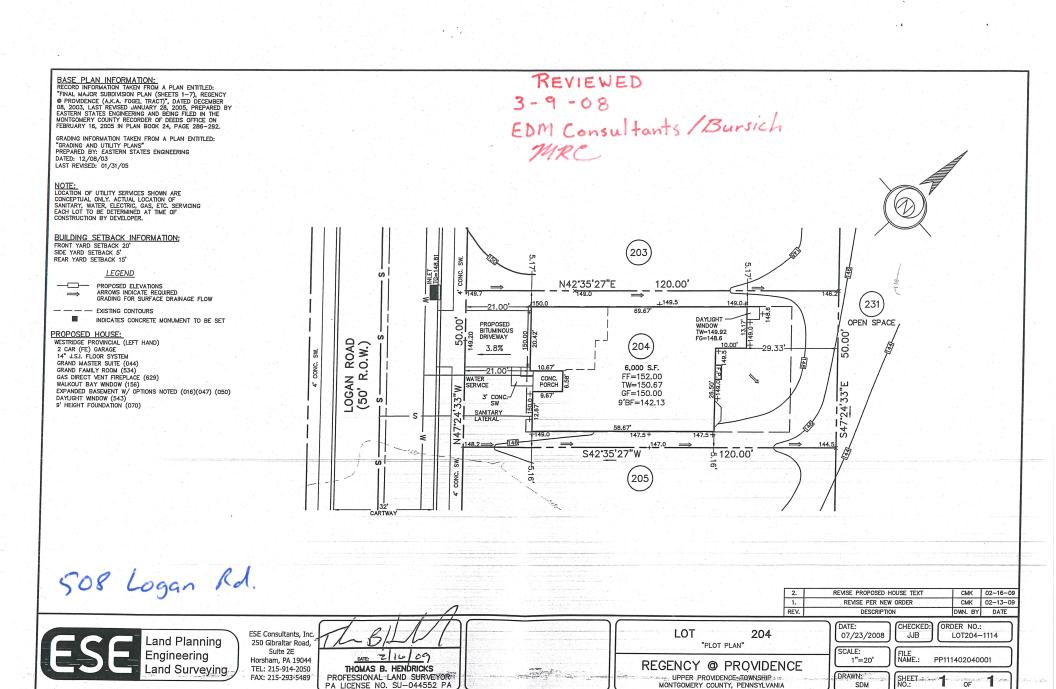

Land Planning Engineering Land Surveying ESE Consultants, Inc. 250 Gibraltar Road, Suite 2E Horsham, PA 19044 TEL: 215-914-2050 FAX: 215-293-5489

7/21/08 THOMAS B. HENDRICKS PROFESSIONAL LAND SURVEYOR PA LICENSE NO. SU-044552 PA LOT 218 "PLOT PLAN"

REGENCY @ PROVIDENCE

DATE: 7/18/08 SCALE:

CHECKED: ORDER NO.: TBH PP111402180001

DWN. BY DATE

FILE NAME.:

L0T218-1114

SHEET NO.: 1 OF

UPPER PROVIDENCE TOWNSHIP MONTGOMERY COUNTY, PENNSYLVANIA

DRAWN: JJB

BASE PLAN INFORMATION:
RECORD INFORMATION TAKEN FROM A PLAN ENTITLED: "FINAL MAJOR SUBDIVISION PLAN (SHEET 6-7)" REGENCY ® PROVIDENCE (A.K.A. FOGEL TRACT)
PREPARED BY EASTERN STATES ENGINEERING
DATED: 12/08/03 LAST REVISED: 01/28/05

GRADING INFORMATION TAKEN FROM A PLAN ENTITLED: "GRADING AND UTILITY PLANS" PREPARED BY: EASTERN STATES ENGINEERING DATED: 12/08/03 LAST REVISED: 01/31/05

**BUILDING SETBACK INFORMATION:** 

FRONT YARD SETBACK 20' SIDE YARD SETBACK 5' REAR YARD SETBACK 15'

UTILITY NOTE:
LOCATION OF UTILITY SERVICES SHOWN ARE
CONCEPTUAL ONLY, ACTUAL LOCATION OF SANITARY, WATER, ELECTRIC, GAS, ETC. SERVICING EACH LOT TO BE DETERMINED AT TIME OF CONSTRUCTION BY DEVELOPER.

LEGEND

PROPOSED ELEVATIONS ARROWS INDICATE REQUIRED GRADING FOR SURFACE DRAINAGE FLOW

EXISTING CONTOURS INDICATES CONCRETE MONUMENT TO BE SET

PROPOSED HOUSE:

NARBERTH FEDERAL (RIGHT HAND) 2 CAR (FRONT ENTRY) GARAGE 14" J.S.I. FLOOR SYSTEM ALTERNATE FAMILY ROOM W/FIREPLACE ON BACK WALL (081) (630) STANDARD BASEMENT (W/OPTIONS) 8' STANDARD HEIGHT FOUNDATION DAYLIGHT WINDOW (543)