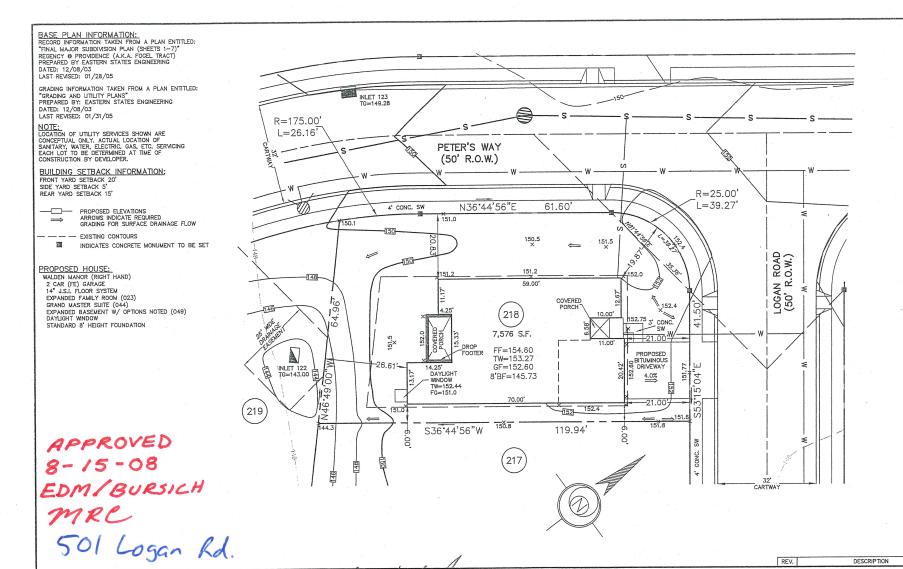

Land Planning Engineering Land Surveying ESE Consultants, Inc. 250 Gibraltar Road, Suite 2E Horsham, PA 19044 TEL: 215-914-2050 FAX: 215-293-5489

7/21/08 THOMAS B. HENDRICKS PROFESSIONAL LAND SURVEYOR PA LICENSE NO. SU-044552 PA LOT 218 "PLOT PLAN"

REGENCY @ PROVIDENCE

DATE: 7/18/08 SCALE:

CHECKED: ORDER NO.: TBH PP111402180001

DWN. BY DATE

FILE NAME.:

L0T218-1114

SHEET NO.: 1 OF

UPPER PROVIDENCE TOWNSHIP MONTGOMERY COUNTY, PENNSYLVANIA

DRAWN: JJB





BASE PLAN INFORMATION:
RECORD INFORMATION TAKEN FROM A PLAN ENTITLED: "FINAL MAJOR SUBDIVISION PLAN (SHEET 6-7)" REGENCY ® PROVIDENCE (A.K.A. FOGEL TRACT)
PREPARED BY EASTERN STATES ENGINEERING
DATED: 12/08/03 LAST REVISED: 01/28/05

GRADING INFORMATION TAKEN FROM A PLAN ENTITLED: "GRADING AND UTILITY PLANS" PREPARED BY: EASTERN