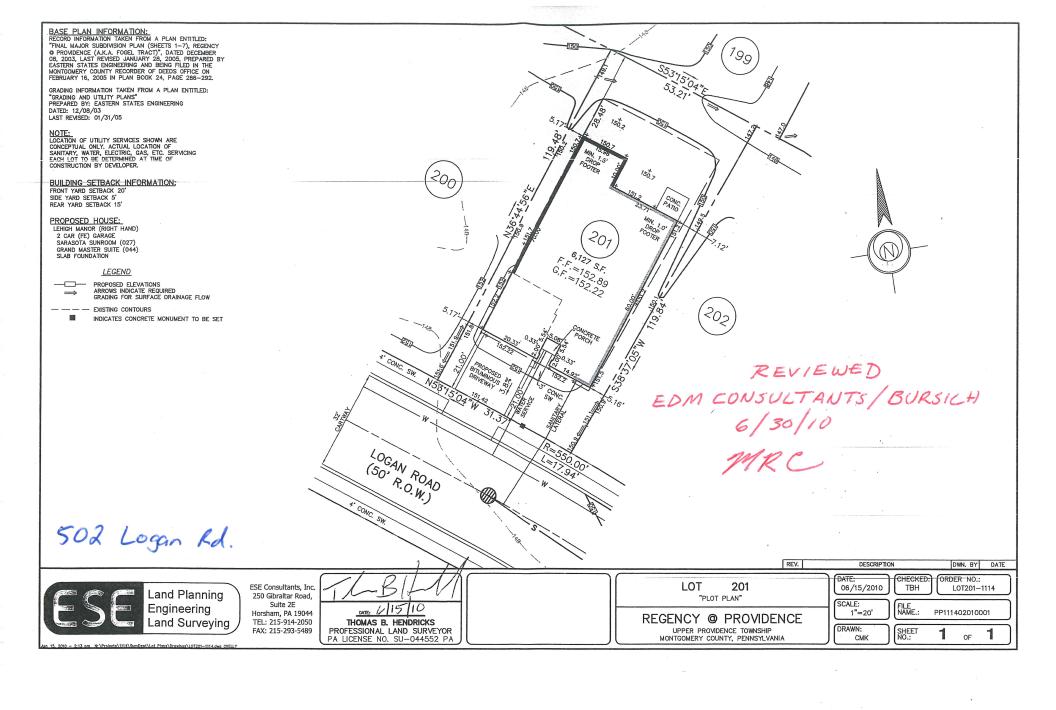

Land Planning Engineering Land Surveying ESE Consultants, Inc. 250 Gibraltar Road, Suite 2E Horsham, PA 19044 TEL: 215-914-2050 FAX: 215-293-5489

7/21/08 THOMAS B. HENDRICKS PROFESSIONAL LAND SURVEYOR PA LICENSE NO. SU-044552 PA LOT 218 "PLOT PLAN"

REGENCY @ PROVIDENCE

DATE: 7/18/08 SCALE:

CHECKED: ORDER NO.: TBH PP111402180001

DWN. BY DATE

FILE NAME.:

L0T218-1114

SHEET NO.: 1 OF

UPPER PROVIDENCE TOWNSHIP MONTGOMERY COUNTY, PENNSYLVANIA

DRAWN: JJB





BASE PLAN INFORMATION:
RECORD INFORMATION TAKEN FROM A PLAN ENTITLED: "FINAL MAJOR SUBDIVISION PLAN (SHEET 6-7)" REGENCY ® PROVIDENCE (A.K.A. FOGEL TRACT)
PREPARED BY EASTERN STATES ENGINEERING
DATED: 12/08/03 LAST REVISED: 01/28/05

GRADING INFORMATION TAKEN FROM A PLAN ENTITLED: "GRADING AND UTILITY PLANS" PREPARED BY: EASTERN STATES ENGINEERING DATED: 12/08/03 LAST REVISED: 01/31/05

**BUILDING SETBACK INFORMATION:** 

FRONT YARD SETBACK 20' SIDE YARD SETBACK 5' REAR YARD SETBACK 15'

UTILITY NOTE:
LOCATION OF UTILITY SERVICES SHOWN ARE
CONCEPTUAL ONLY, ACTUAL LOCATION OF SANITARY, WATER, ELECTRIC, GAS, ETC. SERVICING EACH LOT TO BE DETERMINED AT TIME OF CONSTRUCTION BY DEVELOPER.

LEGEND

PROPOSED ELEVATIONS ARROWS INDICATE REQUIRED GRADING FOR SURFACE DRAINAGE FLOW

EXISTING CONTO