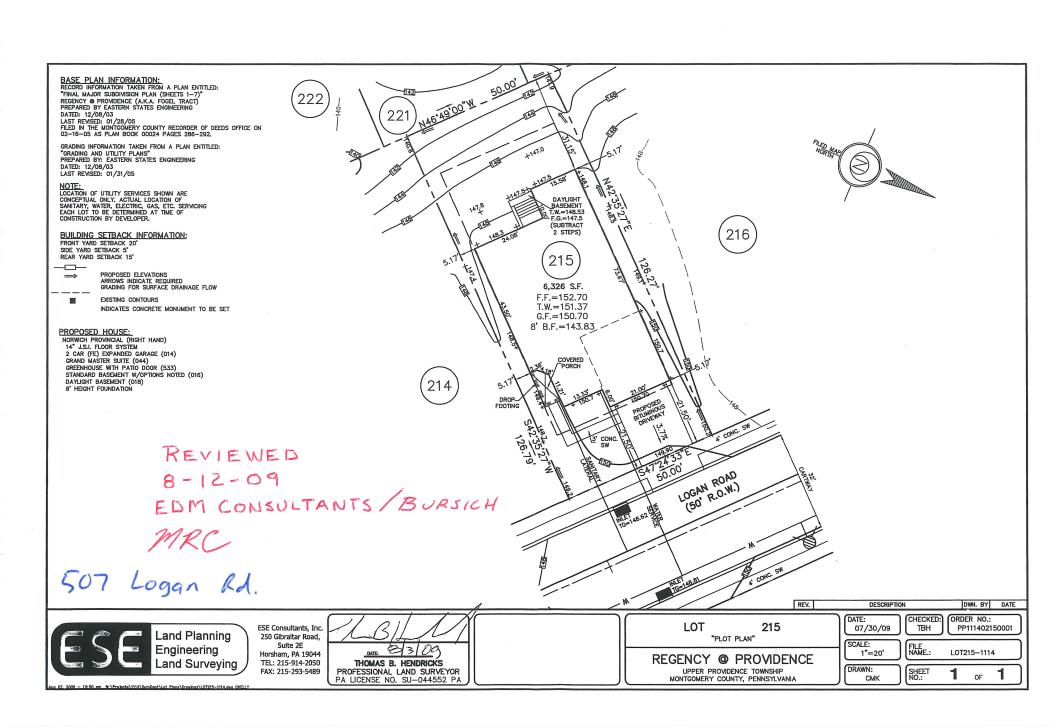

503 Logan Rd.

ESE Consultants, Inc. 250 Gibraltar Road, Suite 2E Horsham, PA 19044 TEL: 215-914-2050 FAX: 215-293-5489

DATE: 12/7/07 THOMAS B. HENDRICKS PROFESSIONAL LAND SURVEYOR PA LICENSE NO. SU-044552 PA

LOT

217

REV.

"PLOT PLAN"

REGENCY @ PROVIDENCE

UPPER PROVIDENCE TOWNSHIP MONTGOMERY COUNTY, PENNSYLVANIA DESCRIPTION

CHECKED: D.M.P.

ORDER NO .: PP111402170001

DWN. BY DATE

SCALE: 1"=20'

12/07/2007

DATE:

FILE NAME.:

LOT-217-1114

SHEET NO.: OF M.D.M.

BASE PLAN INFORMATION:
RECORD INFORMATION TAKEN FROM A PLAN ENTITLED: "FINAL MAJOR SUBDIVISION PLAN (SHEET 6-7)" REGENCY @ PROVIDENCE (A.K.A. FOGEL TRACT)
PREPARED BY EASTERN STATES ENGINEERING DATED: 12/08/03 LAST REVISED: 01/28/05

GRADING INFORMATION TAKEN FROM A PLAN ENTITLED: "GRADING AND UTILITY PLANS" PREPARED BY: EASTERN STATES ENGINEERING DATED: 12/08/03 LAST REVISED: 01/31/05

## **BUILDING SETBACK INFORMATION;**

FRONT YARD SETBACK 20' SIDE YARD SETBACK 5' REAR YARD SETBACK 15'

UTILITY NOTE:
LOCATION OF UTILITY SERVICES SHOWN ARE
CONCEPTUAL ONLY, ACTUAL LOCATION OF SANITARY, WATER, ELECTRIC, GAS, ETC. SERVICING EACH LOT TO BE DETERMINED AT TIME OF CONSTRUCTION BY DEVELOPER.

### **LEGEND**

PROPOSED ELEVATIONS
ARROWS INDICATE REQUIRED  $\overline{\phantom{a}}$ GRADING FOR SURFACE DRAINAGE FLOW

> EXISTING CONTOURS INDICATES CONCRETE MONUMENT TO BE SET

PROPOSED HOUSE:

NARBERTH PROVINCIAL (RIGHT HAND)
2 CAR (FRONT ENTRY) GARAGE

14" J.S.I. FLOOR SYSTEM ✓ GRAND MASTER SUITE (044)

ALTERNATE FAMILY ROOM W/FIREPLACE ON BACK WALL AND FOUNDATION BELOW (081) (630) BASEMENT WITH OPTIONS (016) (047) (510)

9' HEIGHT FOUNDATION (070) / DAYLIGHT WINDOW (543)

APPROVED 11-5-07 EDM Consultants/Bai

DESCRIPTION

DWN. BY DATE

505 Logan Rd.

ESE Consultants, Inc. 250 Gibraltar Road, Suite 2E Horsham, PA 19044 TEL: 215-914-2050 FAX: 215-293-5489

DATE: 10/18/0-THOMAS B. HENDRICKS PROFESSIONAL LAND SURVEYOR PA LICENSE NO. SU-044552 PA