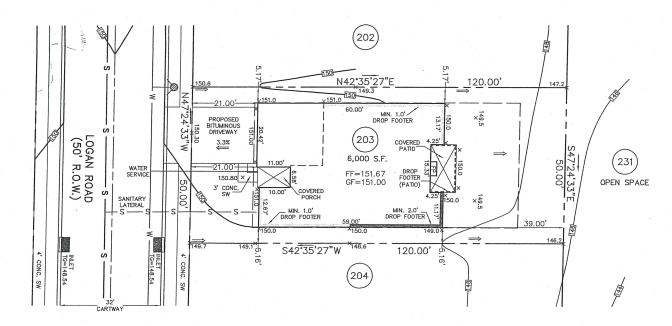

# APPROVED 12-10-08 EDM CONSULTANTS / BURSICH mre

509 Logan Rd.

Land Planning Engincering Land Surveying ESE Consultants, Inc. 250 Gibraltar Road, Suite 2F Horsham, PA 19044 TEL: 215-911-2050

FAX: 215 293-5409

wre 11/19/08 THOMAS B. HENDRICKS PROFESSIONAL LAND SURVEYOR PA LICENSE NO. SU-044552 PA