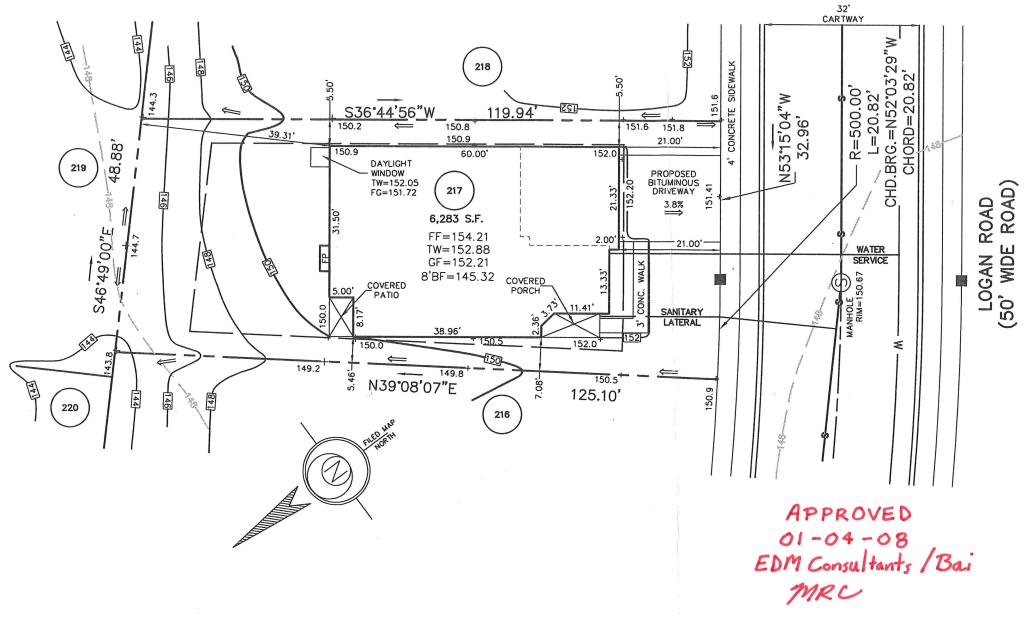

503 Logan Rd.

ESE Consultants, Inc. 250 Gibraltar Road, Suite 2E Horsham, PA 19044 TEL: 215-914-2050 FAX: 215-293-5489

DATE: 12/7/07 THOMAS B. HENDRICKS PROFESSIONAL LAND SURVEYOR PA LICENSE NO. SU-044552 PA

LOT

217

REV.

"PLOT PLAN"

REGENCY @ PROVIDENCE

UPPER PROVIDENCE TOWNSHIP MONTGOMERY COUNTY, PENNSYLVANIA DESCRIPTION

CHECKED: D.M.P.

ORDER NO .: PP111402170001

DWN. BY DATE

SCALE: 1"=20'

12/07/2007

DATE:

FILE NAME.:

LOT-217-1114

SHEET NO.: OF M.D.M.

BASE PLAN INFORMATION:
RECORD INFORMATION TAKEN FROM A PLAN ENTITLED: "FINAL MAJOR SUBDIVISION PLAN (SHEET 6-7)" REGENCY @ PROVIDENCE (A.K.A. FOGEL TRACT)
PREPARED BY EASTERN STATES ENGINEERING DATED: 12/08/03 LAST REVISED: 01/28/05

GRADING INFORMATION TAKEN FROM A PLAN ENTITLED: "GRADING AND UTILITY PLANS" PREPARED BY: EASTERN STATES ENGINEERING DATED: 12/08/03 LAST REVISED: 01/31/05

## **BUILDING SETBACK INFORMATION;**

FRONT YARD SETBACK 20' SIDE YARD SETBACK 5' REAR YARD SETBACK 15'

UTILITY NOTE:
LOCATION OF UTILITY SERVICES SHOWN ARE
CONCEPTUAL ONLY, ACTUAL LOCATION OF SANITARY, WATER, ELECTRIC, GAS, ETC. SERVICING EACH LOT TO BE DETERMINED AT TIME OF CONSTRUCTION BY DEVELOPER.

### **LEGEND**

PROPOSED ELEVATIONS
ARROWS INDICATE REQUIRED  $\overline{\phantom{a}}$ GRADING FOR SURFACE DRAINAGE FLOW

> EXISTING CONTOURS INDICATES CONCRETE MONUMENT TO BE SET

PROPOSED HOUSE:

NARBERTH PROVINCIAL (RIGHT HAND)
2 CAR (FRONT ENTRY) GARAGE

14" J.S.I. FLOOR SYSTEM ✓ GRAND MASTER SUITE (044)

ALTERNATE FAMILY ROOM W/FIREPLACE ON BACK WALL AND FOUNDATION BELOW (081) (630) BASEMENT WITH OPTIONS (016) (047) (510)

9' HEIGHT FOUNDATION (070) / DAYLIGHT WINDOW (543)

APPROVED 11-5-07 EDM Consultants/Bai

DESCRIPTION

DWN. BY DATE

505 Logan Rd.

ESE Consultants, Inc. 250 Gibraltar Road, Suite 2E Horsham, PA 19044 TEL: 215-914-2050 FAX: 215-293-5489

DATE: 10/18/0-THOMAS B. HENDRICKS PROFESSIONAL LAND SURVEYOR PA LICENSE NO. SU-044552 PA