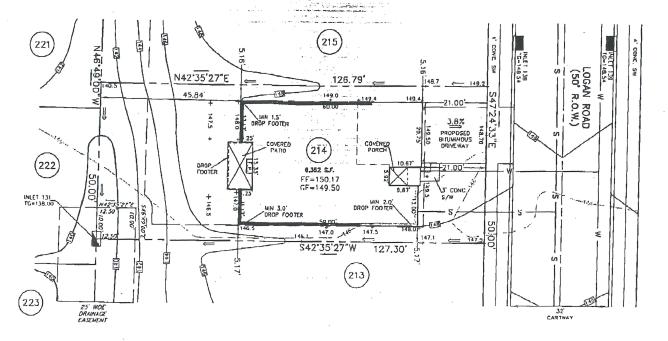

# APPROVED 10-17-08 EDM/BURSICH MRC

506 Logan Rd.

ESE Consultants, Inc. 250 Gibraltar Road, Suite 2E Horsham, PA 19044 TEL: 215-914-2050 FAX: 215-293-5489

DATE 1011 CB THOMAS B. HENDRICKS PROFESSIONAL LAND SURVEYOR

PA LICENSE NO. SU-044552 PA

REV. DESCRIPTION DWN. BY DATE DATE: CHECKED: ORDER NO LOT 203 9/30/08 CMK PP111402030001 "PLOT PLAN" SCALE: FILE NAME.: 1114-LOT203 1"=20 REGENCY @ PROVIDENCE DRAWN: UPPER PROVIDENCE TOWNSHIP SHEET NO.: 1 OF MONTGOMERY COUNTY, PENNSYLVANIA

SDM

PA LICENSE NO. SU-044552 PA

BASE PLAN INFORMATION:
RECORD INFORMATION TAKEN FROM A PLAN ENTITLED:
THAT MAJOR SUBDITION PLAN ISHETS 1-7)\*
FEGERACT & PROMOTIVE C. ALA. FOCEL TRACT
PREPARED BY FASTERN STATES ENGINEERING PREPARED BY EXPLORED STATES ENUMERATED

CATED. 12/08/03

LAST REVISED. 01/28/05

RECORDED IN THE VONTONERY COUNTY RECORDER OF USEDS

CFFICE ON 02-15-2005 AS PLAN BROK DOG24 PACES 286-292.

GRADING INFORMATION TAKEN FROM A PLAN ENTITLED GRADING AND UTILITY PLANS"
PREPARED BY: EASTERN STATES ENGINEERING DATED: 12/08/03 LAST REVISED: 01/31/05

NOTE:
LOCATION OF UNLITY SURVICES SHOWN ARE
CONCEPTUAL ONLY. ACTUAL LOCATION OF
SANITARY, WATER, ELECTRIC, GAS, ETC. SERVICING
EACH LOT TO BE DETERMINED AT TIME OF
CONSTRUCTION BY DEVELOPER.

BUILDING SETBACK INFORMATION: SIDE YARD SETBACK ST

PROPOSED ELEVATIONS
ARROWS INDICATE REQUIRED
GRADING FOR SURFACE DRANACE FLOW

- FRISTING CONTOURS MOIGATES CONCRETE MONUMENT TO BE SET

PROPOSED HOUSE: WANDEN FEDERAL (RIGHT MAND) 2 CAR (FE) CARAGE EXPANDED FAMILY ROOM (D23)
CAS DIRECT YENT FIREPLACE (629) SLAB FOUNDATION