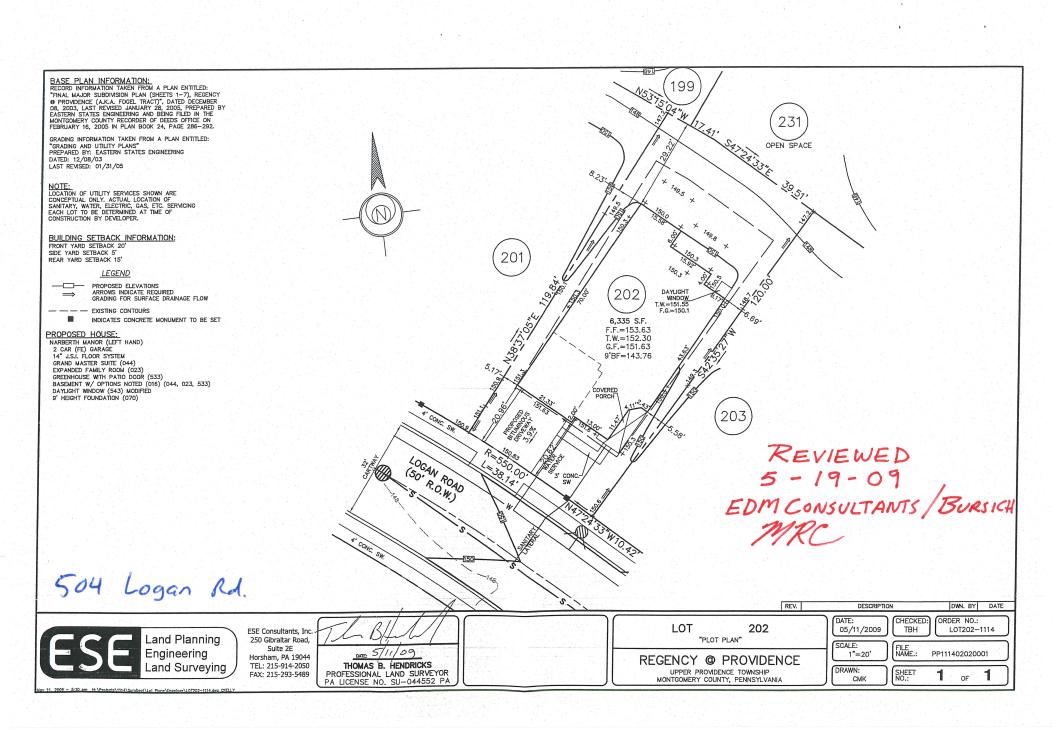

# APPROVED 10-17-08 EDM/BURSICH MRC

506 Logan Rd.

ESE Consultants, Inc. 250 Gibraltar Road, Suite 2E Horsham, PA 19044 TEL: 215-914-2050 FAX: 215-293-5489

DATE 1011 CB THOMAS B. HENDRICKS PROFESSIONAL LAND SURVEYOR

PA LICENSE NO. SU-044552 PA

REV. DESCRIPTION DWN. BY DATE DATE: CHECKED: ORDER NO LOT 203 9/30/08 CMK PP111402030001 "PLOT PLAN" SCALE: FILE NAME.: 1114-LOT203 1"=20 REGENCY @ PROVIDENCE DRAWN: UPPER PROVIDENCE TOWNSHIP SHEET NO.: 1 OF MONTGOMERY COUNTY, PENNSYLVANIA

SDM

PA LICENSE NO. SU-044552 PA

BASE PLAN INFORMATION:
RECORD INFORMATION TAKEN FROM A PLAN ENTITLED:
THAT MAJOR SUBDITION PLAN ISHETS 1-7)\*
FEGERACT & PROMOTIVE C. ALA. FOCEL TRACT
PREPARED BY FASTERN STATES ENGINEERING PREPARED BY EXPLORED STATES ENUMERATED

CATED. 12/08/03

LAST REVISED. 01/28/05

RECORDED IN THE VONTONERY COUNTY RECORDER OF USEDS

CFFICE ON 02-15-2005 AS PLAN BROK DOG24 PACES 286-292.

GRADING INFORMATION TAKEN FROM A PLAN ENTITLED GRADING AND UTILITY PLANS"
PREPARED BY: EASTERN STATES ENGINEERING DATED: 12/08/03 LAST REVISED: 01/31/05

NOTE:
LOCATION OF UNLITY SURVICES SHOWN ARE
CONCEPTUAL ONLY. ACTUAL LOCATION OF
SANITARY, WATER, ELECTRIC, GAS, ETC. SERVICING
EACH LOT TO BE DETERMINED AT TIME OF
CONSTRUCTION BY DEVELOPER.

BUILDING SETBACK INFORMATION: SIDE YARD SETBACK ST

PROPOSED ELEVATIONS
ARROWS INDICATE REQUIRED
GRADING FOR SURFACE DRANACE FLOW

- FRISTING CONTOURS MOIGATES CONCRETE MONUMENT TO BE SET

PROPOSED HOUSE: WANDEN FEDERAL (RIGHT MAND) 2 CAR (FE) CARAGE EXPANDED FAMILY ROOM (D23)
CAS DIRECT YENT FIREPLACE (629) SLAB FOUNDATION