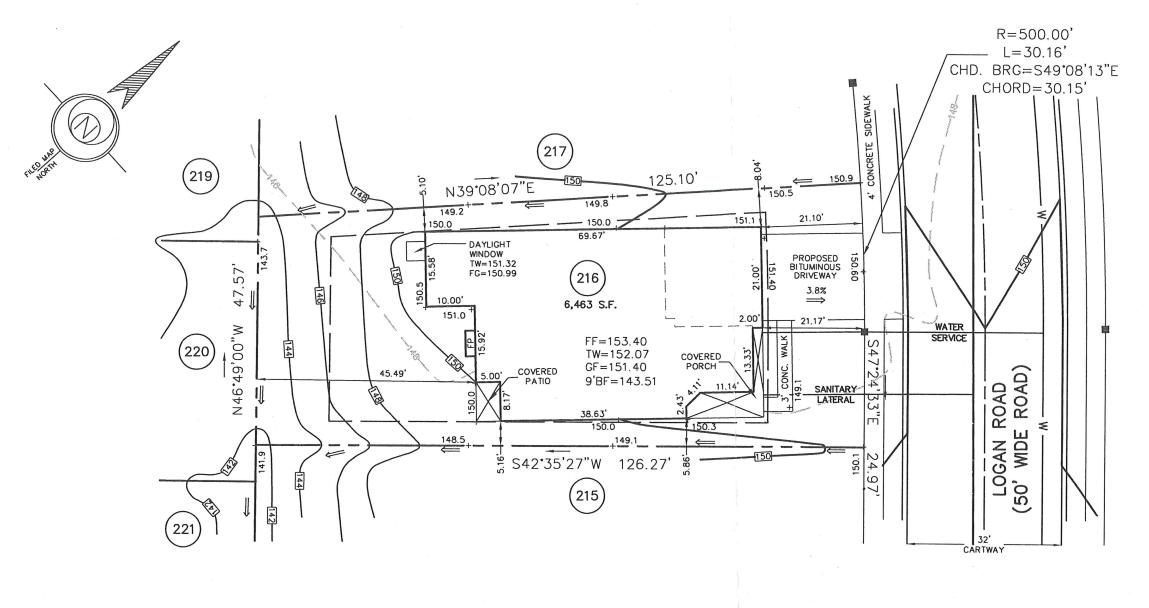

APPROVED 11-5-07 EDM Consultants/Bai

DESCRIPTION

DWN. BY DATE

505 Logan Rd.

ESE Consultants, Inc. 250 Gibraltar Road, Suite 2E Horsham, PA 19044 TEL: 215-914-2050 FAX: 215-293-5489

DATE: 10/18/0-THOMAS B. HENDRICKS PROFESSIONAL LAND SURVEYOR PA LICENSE NO. SU-044552 PA

LOT

216

REV.

"PLOT PLAN"

REGENCY @ PROVIDENCE

UPPER PROVIDENCE TOWNSHIP MONTGOMERY COUNTY, PENNSYLVANIA DATE: 10/16/2007

CHECKED: D.M.P.

ORDER NO .: PP111402160001

SCALE: 1"=20'

DRAWN:

FILE NAME.:

LOT-216-1114

SHEET NO.: OF M.D.M.

BASE PLAN INFORMATION:
FECORD INFORMATION TAKEN FROM A PLAN ENTITLED:
FECORD INFORMATION TAKEN FROM A PLAN ENTITLED:
FINAL MAJOR SUBDINISION PLAN (SHEETS 1-7), REGENCY
FINAL PROVIDENCE (AK.A. FOGEL TRACT)\*, DATED DECEMBER
FINAL REVISED ANNUARY 28, 2005, PREPARED BY
EASTERN STATES ENGINEERING AND SEING FILED IN THE
MONTGOMERY COUNTY RECORDER OF DEEDS OFFICE ON
FIBRUARY 16, 2005 IN PLAN BOOK 24, PAGE 286-292.

CRADING INFORMATION TAKEN FROM A PLAN ENTITLED: "CRADING AND UTILITY PLANS" PREPARED BY: EASTERN STATES ENGINEERING DATED: 12/08/03
LST ERUSED: 01/31/05

UTILITY NOTE:
LOCATION OF UTILITY SERVICES SHOWN ARE
CONCEPTUAL ONLY, ACTUAL LOCATION OF
SMITTARY, WATER, ELECTRIC, GAS, ETC. SERVICING
EIGH LOT TO BE DETERMINED AT TIME OF
CONSTRUCTION BY DEVELOPER.

BUILDING SETBACK INFORMATION: FRONT YARD SETBACK 20' SIDE YARD SETBACK 5' REAR YARD SETBACK 15'

### LEGEND

PROPOSED ELEVATIONS

ARROWS INDICATE REQUIRED

GRADING FOR SURFACE DRAINAGE FLOW

EXISTING CONTOURS
INDICATES CONCRETE MONUMENT TO BE SET

PROPOSED HOUSE:
WALDEN MANOR (LEFT HAND)
2 CAR (FE) GARAGE
EXPANDED FAMILY ROOM (023)
FIREPLACE (629)
SLAB FOUNDATION