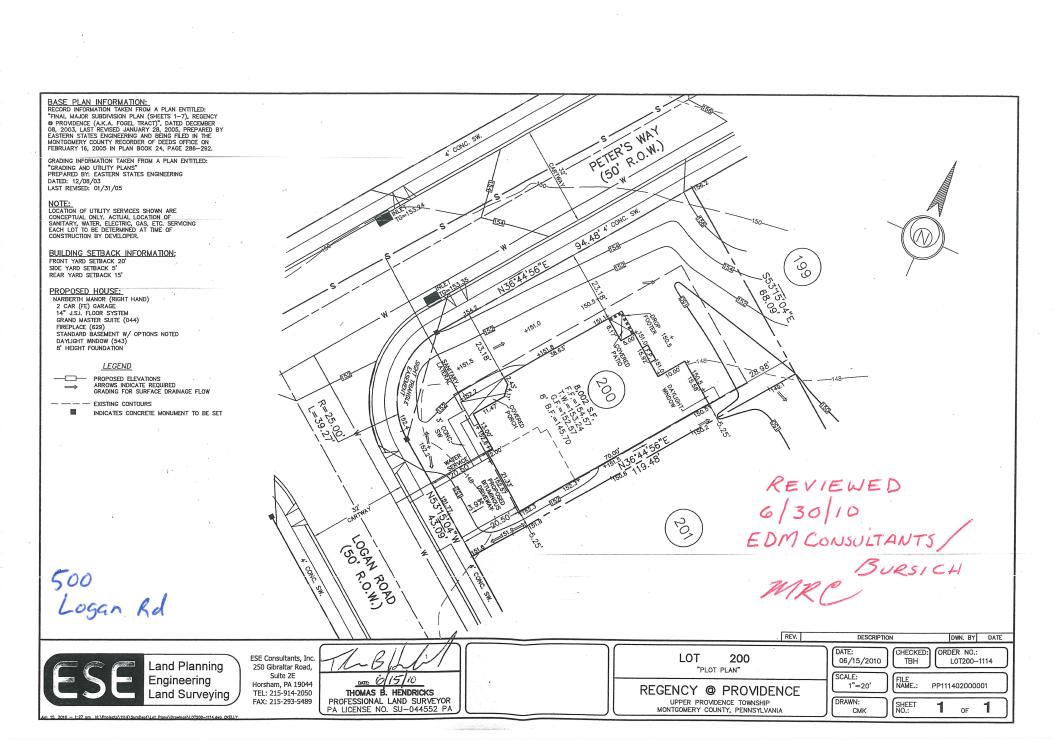

Land Planning Engineering Land Surveying ESE Consultants, Inc. 250 Gibraltar Road, Suite 2E Horsham, PA 19044 TEL: 215-914-2050 FAX: 215-293-5489

7/21/08 THOMAS B. HENDRICKS PROFESSIONAL LAND SURVEYOR PA LICENSE NO. SU-044552 PA LOT 218 "PLOT PLAN"

REGENCY @ PROVIDENCE

DATE: 7/18/08 SCALE:

CHECKED: ORDER NO.: TBH PP111402180001

DWN. BY DATE

FILE NAME.:

L0T218-1114

SHEET NO.: 1 OF

UPPER PROVIDENCE TOWNSHIP MONTGOMERY COUNTY, PENNSYLVANIA

DRAWN: JJB





BASE PLAN INFORMATION:
RECORD INFORMATION TAKEN FROM A PLAN ENTITLED: "FINAL MAJOR SUBDIVISION PLAN (SHEET 6-7)" REGENCY ® PROVIDENCE (A.K.A. FOGEL TRACT)
PREPARED BY EASTERN STATES ENGINEERING
DATED: 12/08/03 LAST REVISED: 01/28/05

GRADING INFORMATION TAKEN FROM A PLAN ENTITLED: "GRADING AND UTILITY PLANS" PREPARED BY: EASTER